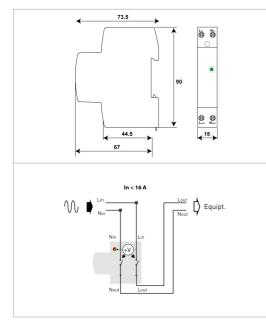

Nin

Nour Lou

CITEL

## DVM-277-16A

- Protection against permanent/temporary overvoltages of AC network
- For 277 Vac AC single-phase powerline
- > Load current: up to 16 A
- Automatic operation: disconnection/reconnection
- Operating indicator
- Easy installation on DIN rail

N/S

| Electrical Characteristics                 |    |                                                                   |
|--------------------------------------------|----|-------------------------------------------------------------------|
| Network                                    |    | 277 V single-phase                                                |
| Mechanical Characteristics                 |    |                                                                   |
| Minimum disconnection during on AC voltage |    | 3s @ 320 Vac / 1s @ 336 Vac / 0.25s @ 368 Vac / 0.07 @ 400<br>Vac |
| Connection to Network                      |    | By screw terminals: 1.5-10mm <sup>2</sup>                         |
| Housing material                           |    | Thermoplastic UL94 V-0                                            |
| Operating temperature                      | Tu | -40/+85°C                                                         |
| Protection rating                          |    | IP20                                                              |
| Disconnection indicator                    |    | 1 mechanical indicator - Red/Green                                |
| Dimensions                                 |    | See diagram                                                       |
| Standards                                  |    |                                                                   |
| Standards compliance                       |    | IEC 63052                                                         |
| Part number                                |    |                                                                   |
| 358913                                     |    |                                                                   |
|                                            |    |                                                                   |